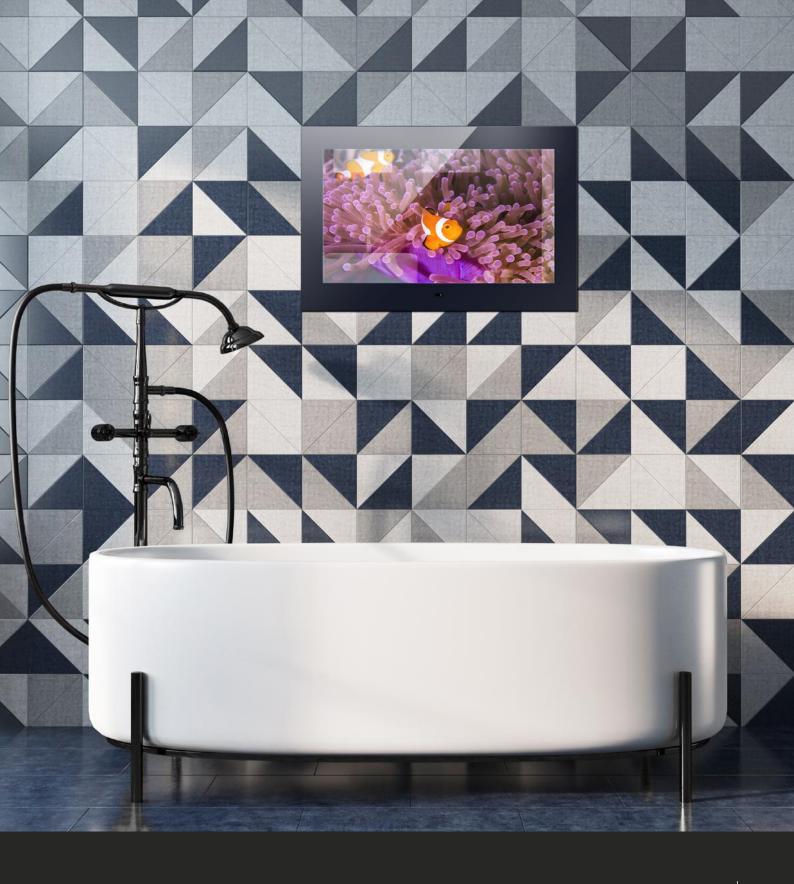

#### One mirror - two functions:

While the mirror blends in decoratively with your interior and allows for styling and grooming, the integrated television set ensures - once switched on - for the best entertainment and information. The highly reflective Mues-Tec mirror conceals the TV when switched off and impresses with a clear and crisp picture when switched on.

# Why a Bathroom TV from Mues-Tec?

The Bathroom TV series by Mues-Tec has been specially designed for the application in wet areas. Whether above the bathtub or in the shower, the TV not only convinces with manifold application possibilities, but also in its design variety. The innovative LED technology guarantees brilliant image quality and its high-quality components also ensure for solid, reliable functionality. The standard TV inputs and outputs offer the obligatory variety of connections. Thanks to special glass equipment, waterproof properties and 12-Volt DC operation, all devices are absolutely safety-compliant. Built-in passive breathing also allows flush-mounted installation in order to discreetly integrate the bathroom TV.

Integrated powerful vibration loudspeakers ensure television enjoyment in best audio quality. Specially designed for the conditions in wet areas, Mues-Tec offers a wide range of TVs for the perfect TV components for the multimedia equipment of bathrooms and wellness oases. Available in three popular Sizes 18.5" (47cm), 22" (56cm) and 32" (81cm) and four design options: mirrored, with brushed or polished stainless steel frame, or coloured acrylic frames, the Bathroom TV from Mues-Tec hardly leaves any desires unfulfilled. Mues-Tec products speak for themselves. Mues-Tec, simply a must in technology.