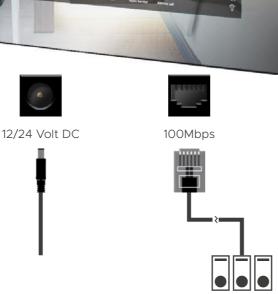

12 Volt

The 12 Volt DC operation guarantees safety in wet areas and allows the installation of the Bathroom TV even in the shower! The bathroom is subject to strict regulations, with the 12 Volt-DC operation you are on the safe side.

# Triple Tuner

The integrated Triple Tuner allows the connection of all transmission systems: Satellite (DVB-S2), Cable (DVB-C) and Terrestrial, (DVB-T2). Simply connect the corresponding cable directly to the the Bathroom TV and start the channel scan. There is no need for external receivers.

# **BASIC OPERATIONS & CARE**

- Operational once connected to network and power
- On sight training available upon request
- Daily cleaning should be done with water or common glass cleaner

IPTV Server