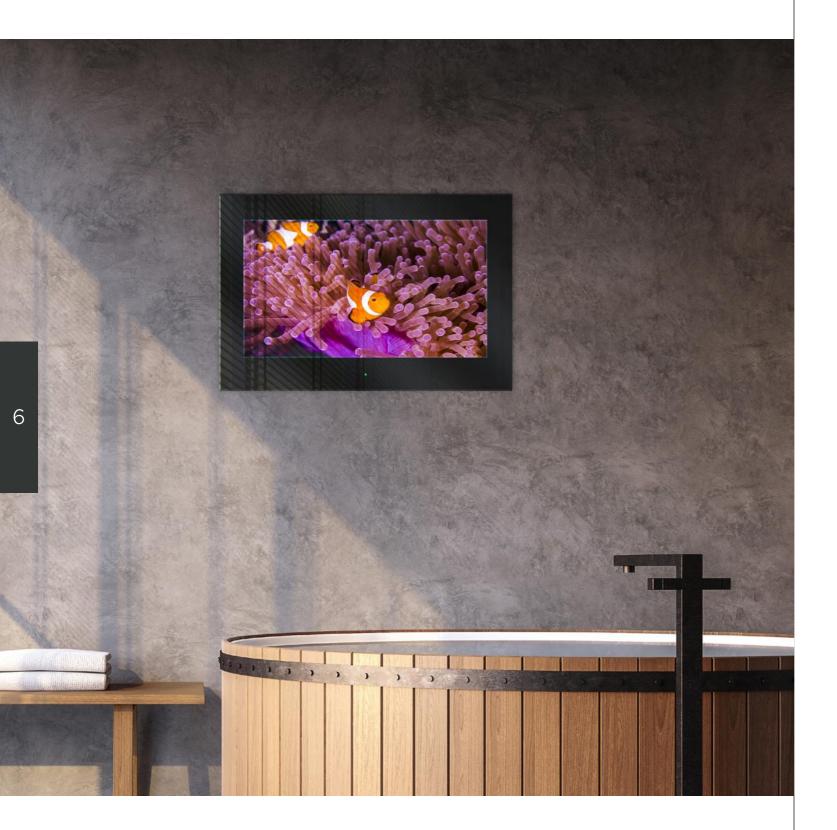

#### SG Series

#### One mirror - two functions:

While the mirror blends in decoratively with your interior and allows for styling and grooming, the integrated television set ensures - once switched on - for the best entertainment and information. The highly reflective Mues-Tec mirror conceals the TV when switched off and impresses with a clear and crisp picture when switched on.