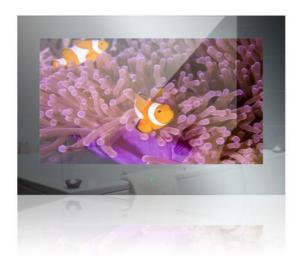

#### One mirror - two functions:

While the mirror blends in decoratively with your interior and allows for styling and grooming, the integrated television set ensures - once switched on - for the best entertainment and information. The highly reflective Mues-Tec mirror conceals the TV when switched off and impresses with a clear and crisp picture when switched on.

#### High quality glass

High-quality, robust and very easy-care glass protects the LED screen and the LED display technology behind it. The series EG, EP and DA are made of regular glass, without any mirror reflection. These series are suggested in very bright bathrooms or when a completely unclouded TV picture is desired. The SG series uses special mirror glass, which makes the TV appear invisible when switched off. Please note, you may encounter a small amount of reflection in the television picture due to the nature of the product being mirrored. We are happy to assist you with any questions.

### Mirror glass

The German mirror glass of the SG series convinces with its robustness and dual properties. The pyrolytic coating guarantees the longevity of the mirror and its high reflectance of 65% in combination with its light transmission of 25% for the optimum use in the bathroom.