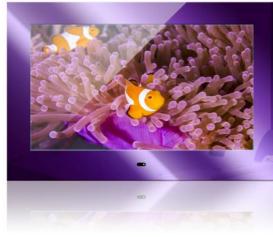

#### DA Serie

#### Personalize your Bathroom TV:

with a scratch-resistant acrylic frame of your choice. The waterproof TV hides behind regular glass and thus protected from moisture and dirt.

orange

\*More colours available contact us for your consultation