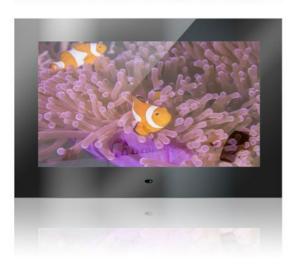

#### SG Series

#### One mirror - two functions:

While the mirror blends in decoratively with your interior and allows for styling and grooming, the integrated television set ensures - once switched on - for the best entertainment and information. The highly reflective Mues-Tec mirror conceals the TV when switched off and impresses with a clear and crisp picture when switched on.

#### High quality glass

High-quality, robust and very easy-care glass protects the LED screen and the LED display technology behind it. The series EG, EP and DA are made of regular glass, without any mirror reflection. These series are suggested in very bright bathrooms or when a completely unclouded TV picture is desired. The SG series uses special mirror glass, which makes the TV appear invisible when switched off. Please note, you may encounter a small amount of reflection in the television picture due to the nature of the product being mirrored. We are happy to assist you with any questions.

### Mirror glass

The German mirror glass of the SG series convinces with its robustness and dual properties. The pyrolytic coating guarantees the longevity of the mirror and its high reflectance of 65% in combination with its light transmission of 25% for the optimum use in the bathroom.