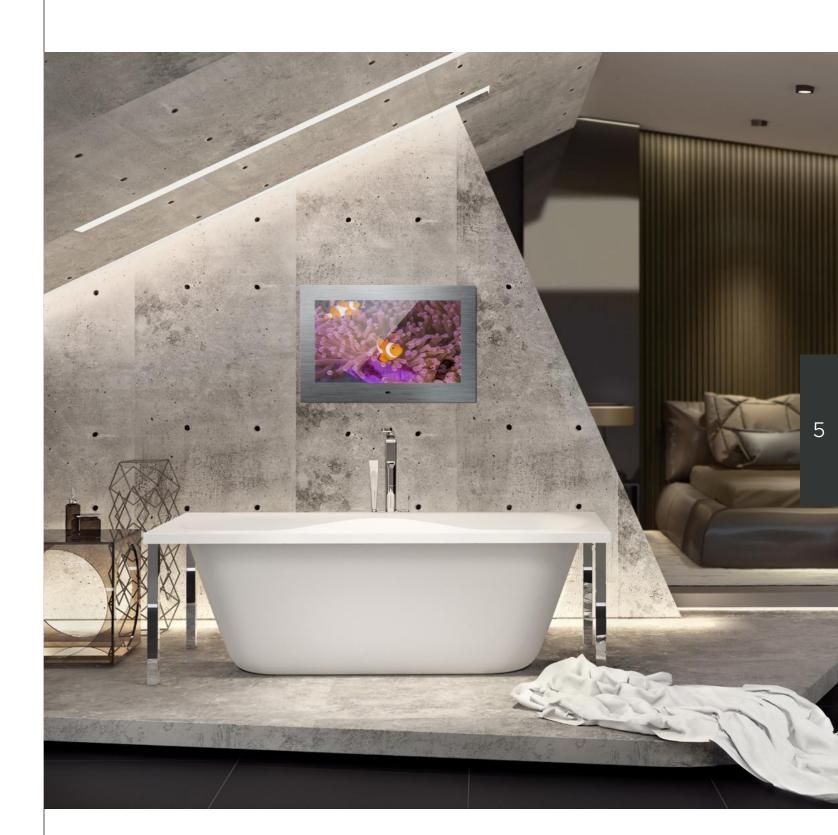

#### One mirror - two functions:

While the mirror blends in decoratively with your interior and allows for styling and grooming, the integrated television set ensures - once switched on - for the best entertainment and information. The highly reflective Mues-Tec mirror conceals the TV when switched off and impresses with a clear and crisp picture when switched on.

# Why a Bathroom TV from Mues-Tec?

The Bathroom TV series by Mues-Tec has been specially designed for the application in wet areas. Whether above the bathtub or in the shower, the TV not only convinces with manifold application possibilities, but also in its design variety. The innovative LED technology guarantees brilliant image quality and its high-quality components also ensure for solid, reliable functionality. The standard TV inputs and outputs offer the obligatory variety of connections. Thanks to special glass equipment, waterproof properties and 12-Volt DC operation, all devices are absolutely safety-compliant. Built-in passive breathing also allows flush-mounted installation in order to discreetly integrate the bathroom TV.

# Waterproof

Don't miss out on some good entertainment even while showering or taking a bath. Enjoy watching your favorite series in the tub or catch up with the latest news in the shower. Whether for relaxation or as a time saver, the Bathroom TV serves your wishes. Waterproof according to IP65, you may use it in a variety of ways, please seek professionals for the installation.