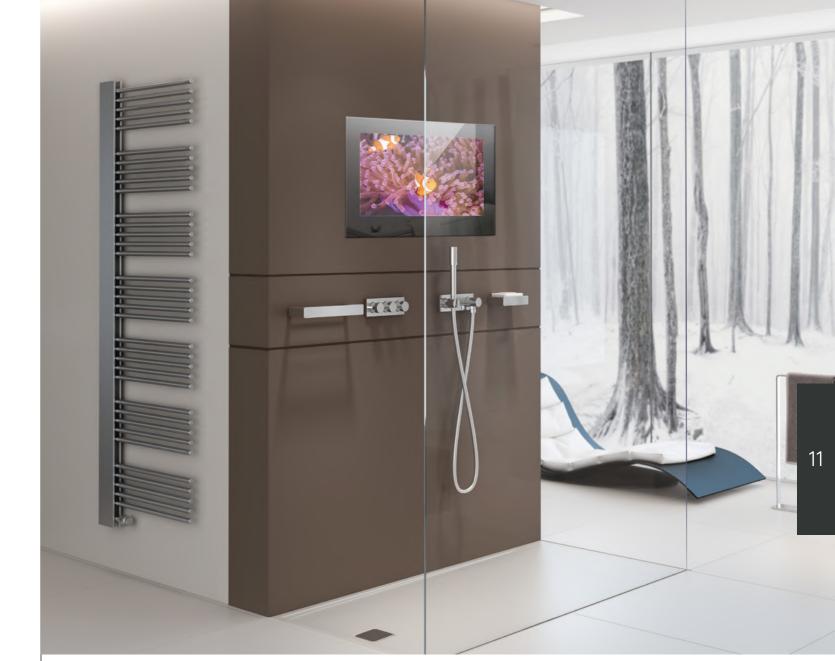

#### One mirror - two functions:

While the mirror blends in decoratively with your interior and allows for styling and grooming, the integrated television set ensures - once switched on - for the best entertainment and information. The highly reflective Mues-Tec mirror conceals the TV when switched off and impresses with a clear and crisp picture when switched on.

# Why a Bathroom TV from Mues-Tec?

The Bathroom TV series by Mues-Tec has been specially designed for the application in wet areas. Whether above the bathtub or in the shower, the TV not only convinces with manifold application possibilities, but also in its design variety. The innovative LED technology guarantees brilliant image quality and its high-quality components also ensure for solid, reliable functionality. The standard TV inputs and outputs offer the obligatory variety of connections. Thanks to special glass equipment, waterproof properties and 12-Volt DC operation, all devices are absolutely safety-compliant. Built-in passive breathing also allows flush-mounted installation in order to discreetly integrate the bathroom TV.

# Waterproof

Don't miss out on some good entertainment even while showering or taking a bath. Enjoy watching your favorite series in the tub or catch up with the latest news in the shower. Whether for relaxation or as a time saver, the Bathroom TV serves your wishes. Waterproof according to IP65, you may use it in a variety of ways, please seek professionals for the installation.