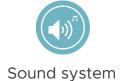

#### **EP Serie**

### The stainless steel TV - polished:

Behind regular glass and thus protected from moisture and dirt lies the waterproof TV. With its polished stainless steel frame it discreetly adapts to your chrome fittings. The corrosion-resistant stainless steel is suitable for the long-lasting use in the bathroom.