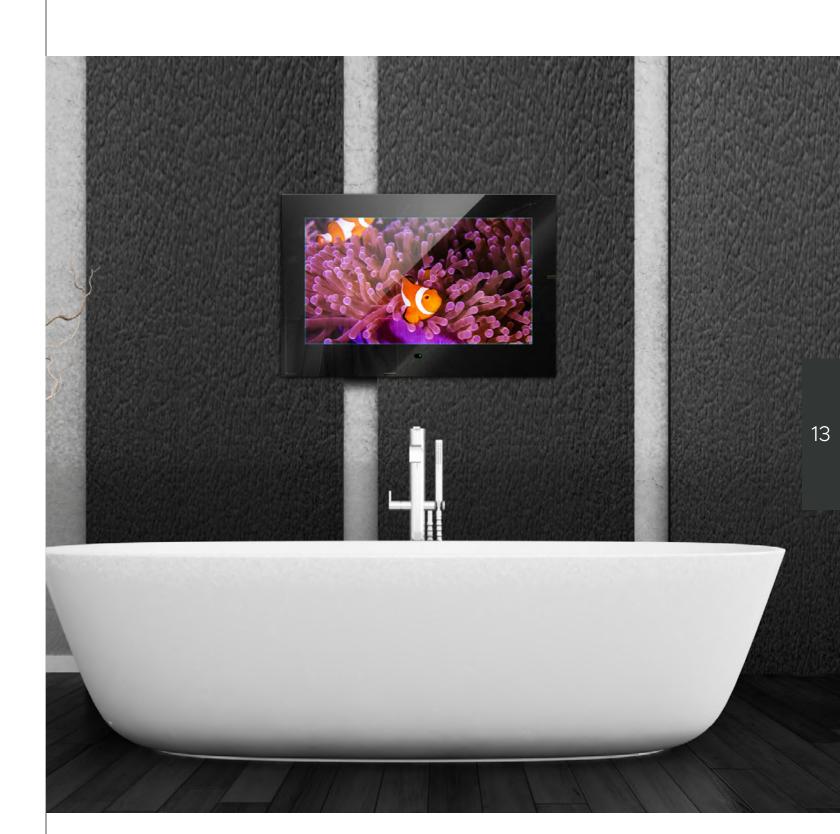

#### One mirror - two functions:

While the mirror blends in decoratively with your interior and allows for styling and grooming, the integrated television set ensures - once switched on - for the best entertainment and information. The highly reflective Mues-Tec mirror conceals the TV when switched off and impresses with a clear and crisp picture when switched on.

# Why a Bathroom TV from Mues-Tec?

The Bathroom TV series by Mues-Tec has been specially designed for the application in wet areas. Whether above the bathtub or in the shower, the TV not only convinces with manifold application possibilities, but also in its design variety. The innovative LED technology guarantees brilliant image quality and its high-quality components also ensure for solid, reliable functionality. The standard TV inputs and outputs offer the obligatory variety of connections. Thanks to special glass equipment, waterproof properties and 12-Volt DC operation, all devices are absolutely safety-compliant. Built-in passive breathing also allows flush-mounted installation in order to discreetly integrate the bathroom TV.

# Waterproof

Don't miss out on some good entertainment even while showering or taking a bath. Enjoy watching your favorite series in the tub or catch up with the latest news in the shower. Whether for relaxation or as a time saver, the Bathroom TV serves your wishes. Waterproof according to IP65, you may use it in a variety of ways, please seek professionals for the installation.